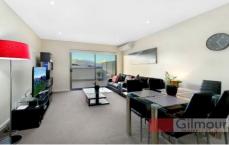

Master bedroom unit built in robe and balcony access

Full main bathroom with tub

Combined lounge and dining with spilt system air conditioning

Study area and internal laundry with dryer

Secure car space with storage cage plus ample visitor parking