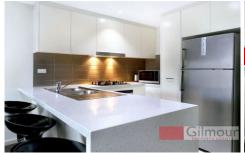

Master bedroom unit built in robe and balcony access

Full main bathroom with tub

Combined lounge and dining with spilt system air conditioning

Study area and internal laundry with dryer

Secure car space with storage cage plus ample visitor parking