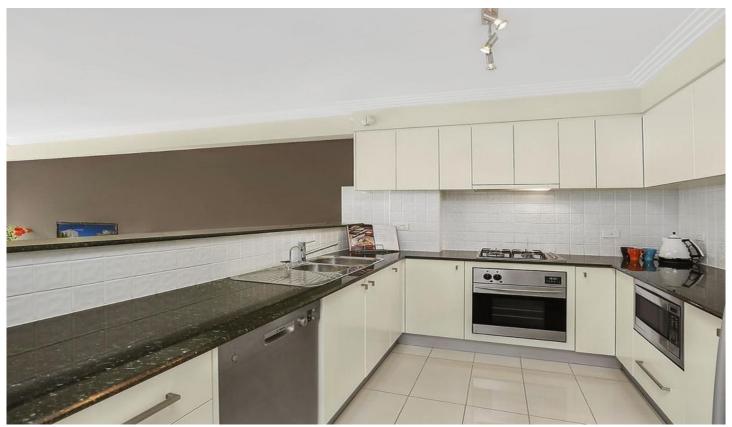

Spacious open plan lounge and dining area with split system air-conditioning

Two bedrooms, both with built-ins

-

Master bedroom with ensuite and guest main bathroom upstairs

Stylish kitchen with stone benches, stainless steel appliances, gas cooking and dishwasher