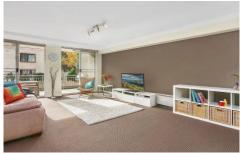

Spacious open plan lounge and dining area with split system air-conditioning

Two bedrooms, both with built-ins

-

Master bedroom with ensuite and guest main bathroom upstairs

Stylish kitchen with stone benches, stainless steel appliances, gas cooking and dishwasher