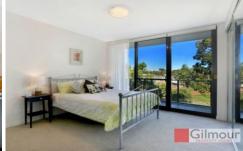

As you enter the combined lounge and dining area, immediately your gaze is drawn to the floor to ceiling glass sliding doors which allow loads of natural light to flood the stylish living areas.

- Master bedroom with generous floor to ceiling built in and balcony
- Ensuite bathroom plus additional guest toilet
- Combined light filled lounge and dining area with split system air-conditioning
- Spacious north west facing covered balcony with park and district views