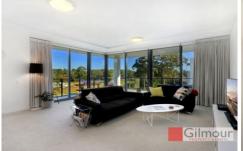

As you enter the combined lounge and dining area, immediately your gaze is drawn to the floor to ceiling glass sliding doors which allow loads of natural light to flood the stylish living areas.

- Master bedroom with generous floor to ceiling built in and balcony
- Ensuite bathroom plus additional guest toilet
- Combined light filled lounge and dining area with split system air-conditioning
- Spacious north west facing covered balcony with park and district views