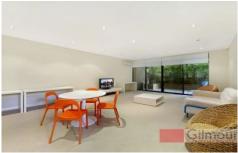

Two large bedrooms with high ceilings, the master with roomy built-in robing and a luxe ensuite.

The main bathroom is opposite the second bedroom, internal laundry off the entry.

Generous open plan lounge and dining area