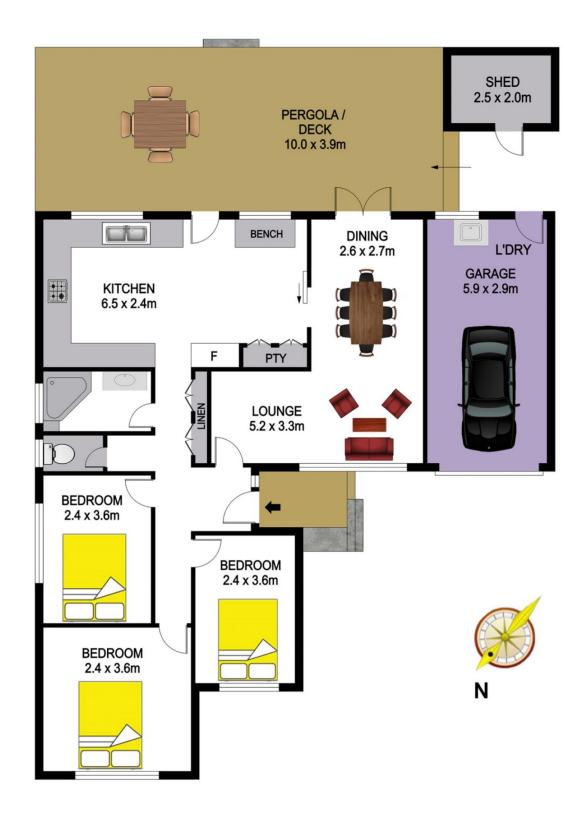

## 33 Chalet Road KELLYVILLE NSW

In a brilliant location in a quiet street in Kellyville Village only minutes from Kellyville shopping centre, this three bedroom brick home offers everything required for the contemporary family lifestyle. Set on a generous level block with open plan living/dining, tidy timber kitchen and a renovated bathroom with a spa bath, this is the ultimate package you won't want to miss!

There is split system air-conditioning to the living areas along with ceiling fans in each of the three bedrooms and large rear covered pergola fit perfect for entertaining and a sanctuary for the kids.

Other great features include built ins to two of the bedrooms, dishwasher, gas heating and a large secure garden shed and drive-through side access ideal for a trailer or boat parking.