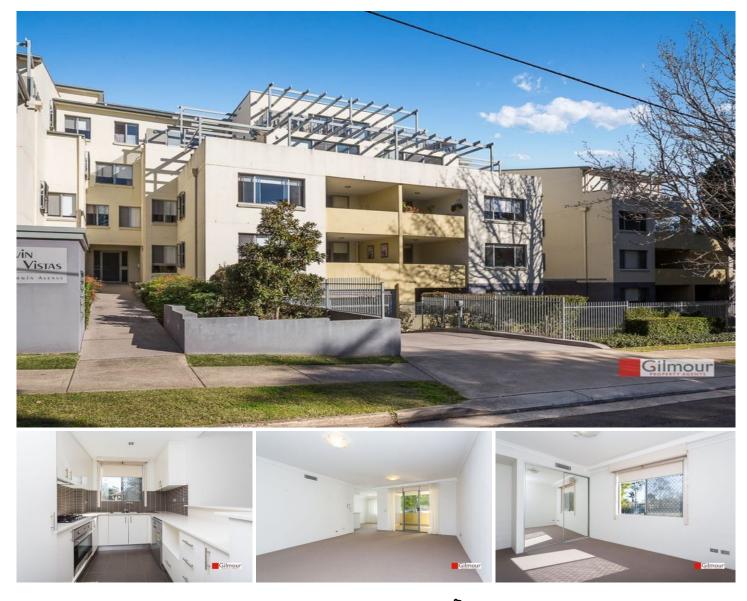

## 3/12-18 Sherwin Avenue CASTLE HILL NSW

Looking for an amazing sunny north facing ground floor unit which overlooks a park? Look no further. Just a short stroll to the Castle Towers and Castle Mall shopping centres, the new train station under construction, local schools and the city bus. The generous living area and separate dining room compliment the Polyurethane and Caesearstone gourmet gas kitchen. Great size bedrooms have built-in wardrobes and the master has a walk-in-robe plus ensuite. The ducted air conditioning system takes care of all the seasonal variations in temperature, 9ft ceilings give a sense of space, the new carpet and paint work really adds appeal. The auto garage is extra wide to possibly accommodate three small cars. This immaculate unit offers a lifestyle fit for all. 2 🛤 2 🚔 2 🚘