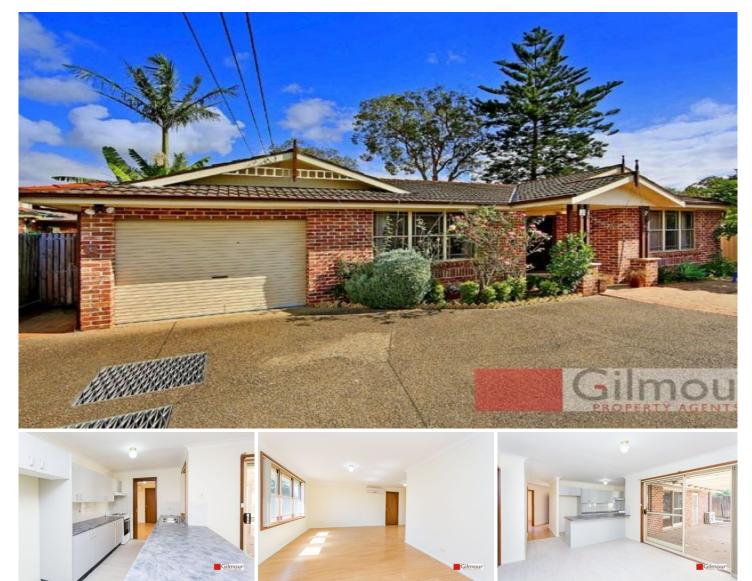

## 67A Showground Road CASTLE HILL NSW

This freshly painted single level home on a low maintenance block is boasting three bedrooms with built-in robes and two bathrooms including the en-suite to the master bedroom. There is ample living space of a lounge & dining room and a family area off the galley style kitchen plus with a newly installed oven. Relax outside under the covered pergola overlooking the private paved yard or appreciate the split system air conditioning inside. The lock up garage has internal access plus there is additional room to park another car outside. Conveniently located close to Castle Towers, schools and the pending train station, this home offers all the benefits of location combined with low maintenance living.