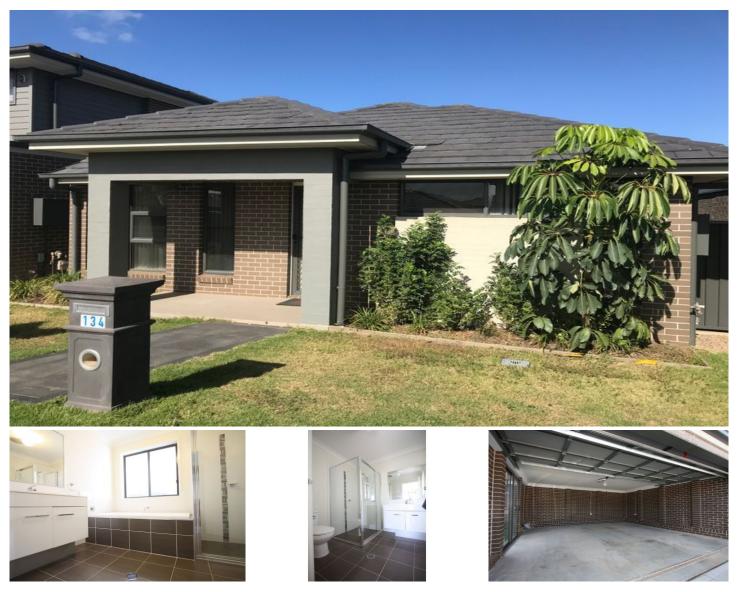

## 134 Hezlett Road KELLYVILLE NSW

This lovely home is ready for you to move right in. The home is ideally situated in the boutique Ironbark Rise Estate in the hugely popular North Kellyville Precinct. Within walking distance to proposed school and the Woolworths retail centre this is the ultimate location offering something for everyone.

This modern design offers

- 4 bedrooms main with ensuite & built ins
- Lounge and Dining rooms
- Entertainer's kitchen with Caesar Stone bench tops
- Westinghouse stainless steel oven, cooktop, range hood
- Covered alfresco entertainment area
- Ducted air conditioning
- Instantaneous gas hot water system
- Remote control operated double garage door