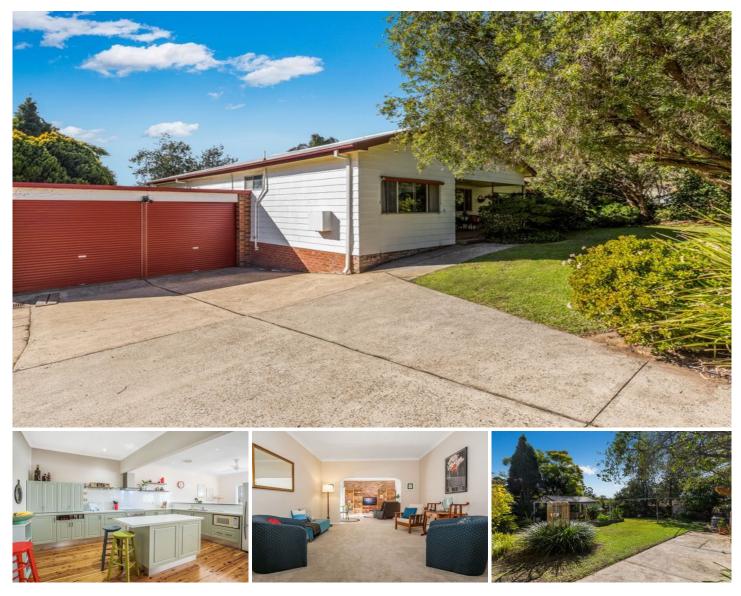

## 12 Marie Street CASTLE HILL NSW

Welcoming and spacious, this character-filled family home ticks all the boxes, here you can enjoy a fantastic lifestyle within easy walking distance of Castle Hill Shopping Centre, as well as inspiring future potential.

- Immaculate living areas with high ceilings are filled with natural light. Find plenty of room to relax and entertain with separate lounge, dining and family rooms, as well as a large study suitable as a home-based office.

- Updated, open-plan kitchen features ample bench space and storage, with a central island and room for multiple cooks to whip up a feast.

- Three oversized bedrooms are updated with new carpet, two containing built-in robes and all featuring large windows with a leafy outlook.

- Outside, the enormous backyard presents well-established gardens, fruit trees, sheds and a large gazebo entertaining area, all enjoying a favourable

View : https://www.gilmour.com.au/lease/nsw/hills/castle -hill/residential/house/5619255