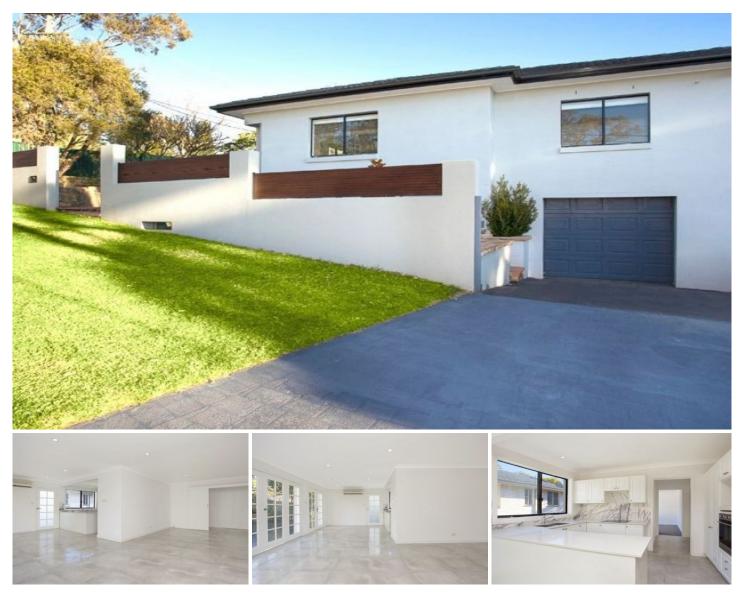

## **CASTLE HILL**

\*Address provided upon request\*

You will be impressed as soon as you walk through the door into this home which is perfect for entertaining or relaxing in your own private oasis. Featuring 3 bedrooms plus a large study which could also be used as a fourth bedroom, magnificent marble and stone kitchen with premium stainless steel appliances which is designed for the entertainer in mind as not only does it overlook the very spacious dining and lounge room it also leads out onto a private entertainment area. The main bathroom and en-suite are crafted with marble and modern finishes that compliments the home perfectly. Not only is there a single garage with an abundance of storage, you will also have off street parking available behind gates. Located within close proximity to the local and city bus ways, M2/M7, multiple shopping precincts, swimming pool, restaurants and