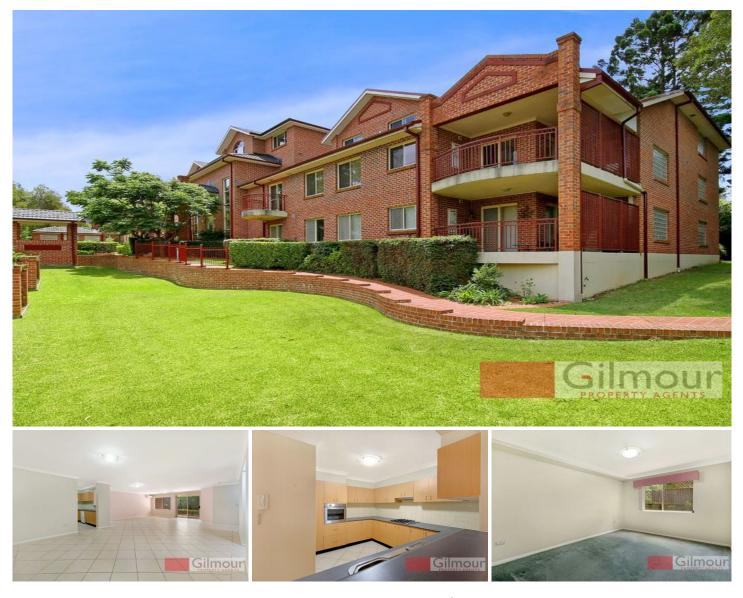

## 17/19-29 Sherwin Avenue CASTLE HILL NSW

This full brick, ground floor apartment offers a large, tiled, open plan living area, a delightful northerly facing balcony with direct access to a private grassed area and complex amenities including a pool. Just a short walk to Castle Towers Shopping, park, Castle Hill bus interchange, Castle Hill Public and High Schools. The property is also in close proximity to Gilroy College, St Bernadette's Primary and St Gabriel's School for special needs.

Features:

Three spacious bedrooms, two with built-in robes

Master with walk-in robe and ensuite

Main bathroom features a shower, bath and has a separate toilet

View : https://www.gilmour.com.au/lease/nsw/hills/castle -hill/residential/unit/5619268