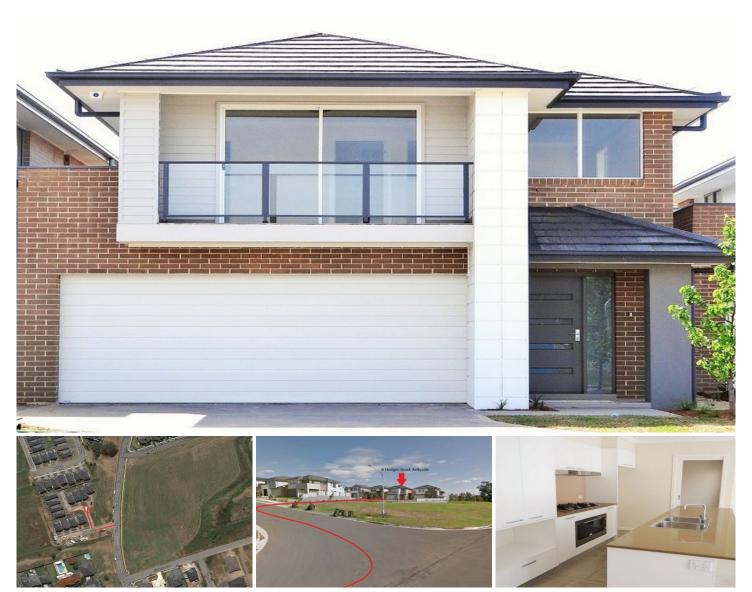

## 8 Hodges Road KELLYVILLE NSW

Located in a new established estate of Kellyville, is this architecturally and cotemporary designed brand new family home. Offering four good sized bedrooms with built ins, master bedroom with balcony and ensuite, full main bathroom including bath tub, both with tiled feature walls, open plan lounge and dining areas with led lighting. Modern kitchen with top European appliances such as 900mm stainless steel gas cook top, oven and ducted range hood, luxurious inclusions such as soft close drawers, stone bench tops and glass splash back. Internal laundry, double automatic garage with internal access, covered alfresco area overlooking the lush grass and newly establish gardens. Other features include ducted air conditioning, security alarm system, gas point, study nook area. Close proximity to the Future North West Rail Link, T-Way Bus Interchange and main arterial roads for a short drive to Schools, Shops and Workplaces.