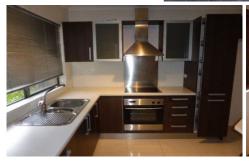

## 27/22 Pennant Street CASTLE HILL NSW

If you love being a short stroll away from restaurants, cafes and shops than this single level villa is waiting for you. Offering two bedrooms with built-in wardrobes and renovated modern bathroom with spa. Spacious open plan living areas with combined lounge and dining plus study nook. Fantastic renovated contemporary kitchen with stainless steel appliances and modern pull-out pantry. Entertain outside with large private rear yard. Featuring split air-conditioning unit and single lock-up garage with storage space. This villa is in enviable proximity to Castle Towers, schools, transport, local clubs and library.