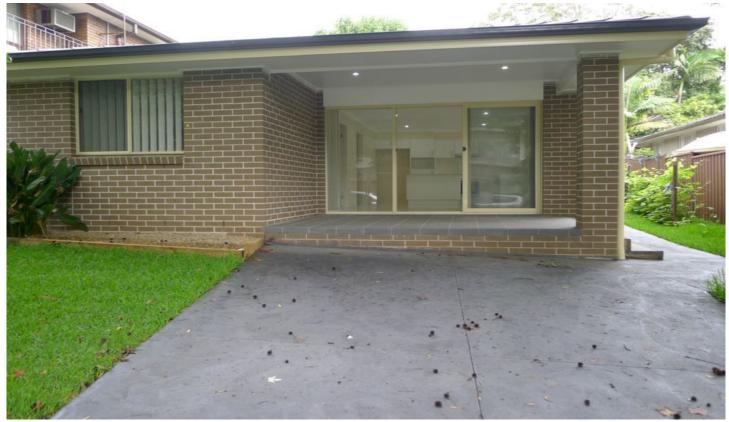

## 23A Gary Street CASTLE HILL NSW

Located in the popular East Excelsior estate on the high side of a very quiet street is this brand new, freestanding home. Offering two bedrooms with built-in robes to all, a combined bathroom/laundry and an off street parking space. There is a contemporary kitchen featuring an island bench & a dishwasher and an open plan lounge & dining area.

Enjoy alfresco entertaining from the front patio and the grassed yard that also has a shed for those bits & pieces. Close to all amenities with only a short distance to the city bus, shops and Baulkham Hills North primary school.