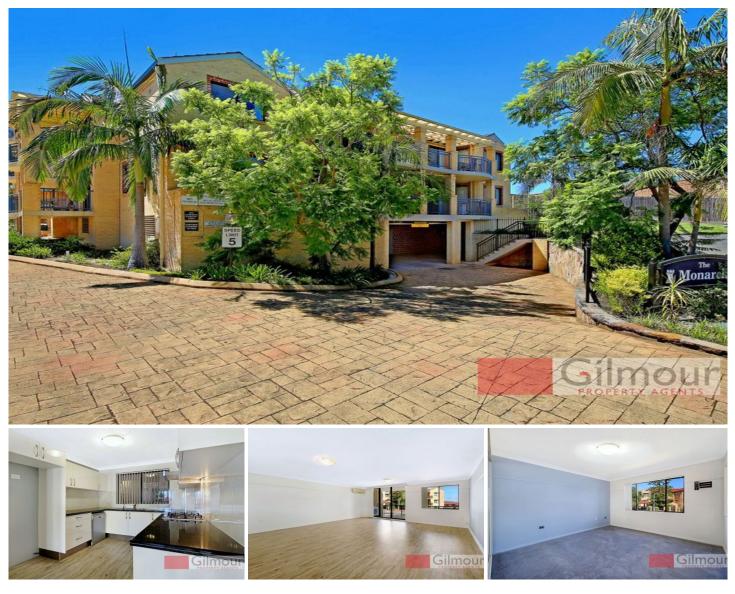

## 2/56-64 Dobson Crescent BAULKHAM HILLS NSW

This three bedroom unit, is located only a short walk from Stockland Mall and bus transport. Situated on the first rise it benefits from ample sunlight and the timber look floors enhance the modern open plan layout.

All bedrooms with built ins, master with ensuite

Expansive lounge and dining area with spilt system air-conditioning and gas point

Renovated kitchen with granite bench tops, stainless steel appliances and gas cooking

Updated flooring and blinds throughout

Full main bathroom with corner bath

3 🛤 2 🚰 2 🚘

Gilmour

View : https://www.gilmour.com.au/lease/nsw/hills/baulk ham-hills/residential/unit/5619287

Gilmour Property Agents 02 9899 3311