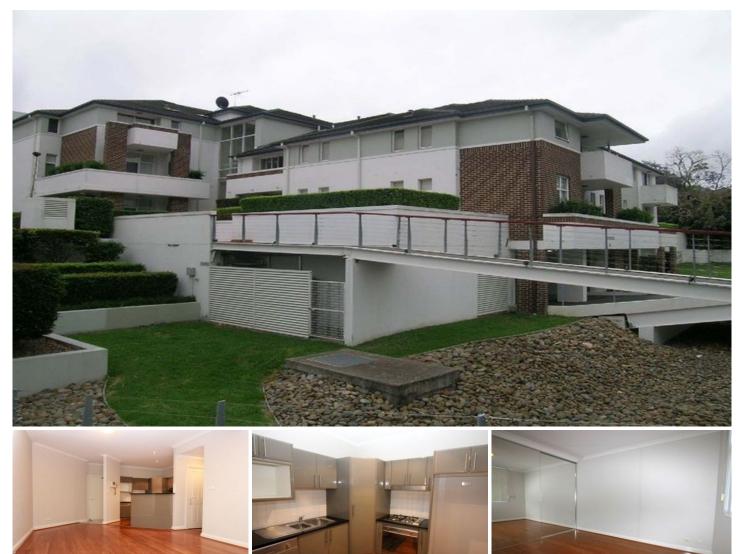

## 2/4-10 Orange Grove Castle Hill NSW

? 3 bedroom apartment with built in wardrobe, master with En-suite

? Timber flooring throughout

? Gas cooking with stainless steel appliances with dishwasher included

- ? Separate bathroom with a bathtub
- ? Double lock up garage
- ? Internal laundry

? Castle Hill Public School and Castle Hill High School catchment

A short stroll to Castle Towers, train station with restaurants at your door and the City bus just around the corner. A treat to inspect, move in and enjoy a great apartment!