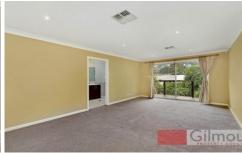

- Featuring:
- Three bedrooms, all with built ins
- Master bedroom with renovated ensuite
- Renovated main bathroom with bath tub
- Combined lounge and dining area
- Modern Kitchen with gas cooking and quality appliances, adjoining dining area
- External laundry with additional shower
- Oversized single lock up garage
- Huge timber deck and covered pergola