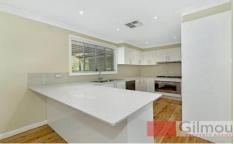

- Featuring:
- Three bedrooms, all with built ins
- Master bedroom with renovated ensuite
- Renovated main bathroom with bath tub
- Combined lounge and dining area
- Modern Kitchen with gas cooking and quality appliances, adjoining dining area
- External laundry with additional shower
- Oversized single lock up garage
- Huge timber deck and covered pergola