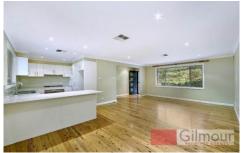

- Featuring:
- Three bedrooms, all with built ins
- Master bedroom with renovated ensuite
- Renovated main bathroom with bath tub
- Combined lounge and dining area
- Modern Kitchen with gas cooking and quality appliances, adjoining dining area
- External laundry with additional shower
- Oversized single lock up garage
- Huge timber deck and covered pergola