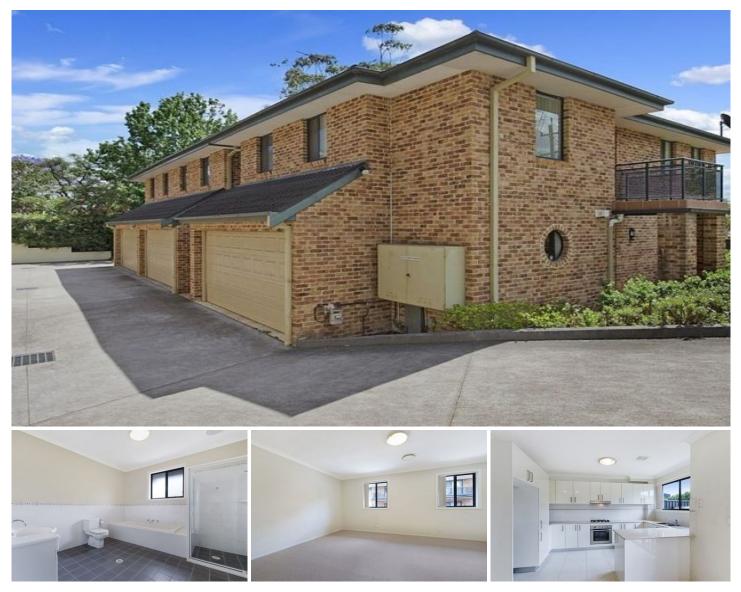

## 2/4-6 Crane Road CASTLE HILL NSW

This superb townhouse is within a short distance to Castle Towers, quality schooling, public transport and set within a quiet complex giving you a convenient lifestyle with all the creature comforts. Light filled interiors boast a neutral colour scheme. A generous sized kitchen with plenty of storage space will inspire the chef in you.

The master bedroom has an ensuite while the remaining two bedrooms have close access to the main bathroom. The open plan lounge and dining flow through to the low maintenance backyard. Additional features include ducted air-conditioning, double lock-up garage and internal laundry.