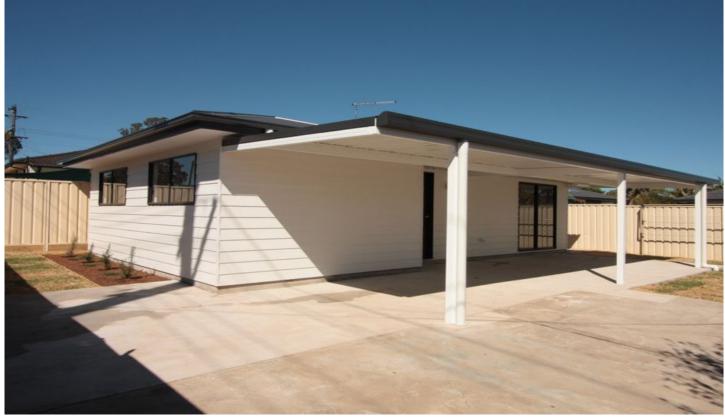

## 75A Cambridge Street CAMBRIDGE PARK NSW

No expense has been spared in the construction of this brand new two bedroom home with all the creature comforts you could ask for. It has a fully fenced low maintenance yard and also includes:

- built in robes to both bedrooms
- reverse cycle air conditioning
- ceiling fans to bedrooms and living area
- dishwasher
- single carport (off street parking for two cars)
- covered entertaining area
- garden shed
- added security with Crimsafe on windows
- linen cupboard/storage