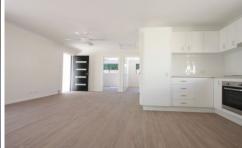

- built in robes to both bedrooms
- reverse cycle air conditioning
- ceiling fans to bedrooms and living area
- dishwasher
- single carport (off street parking for two cars)
- covered entertaining area
- garden shed
- added security with Crimsafe on windows
- linen cupboard/storage