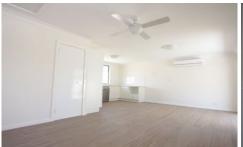

- built in robes to both bedrooms
- reverse cycle air conditioning
- ceiling fans to bedrooms and living area
- dishwasher
- single carport (off street parking for two cars)
- covered entertaining area
- garden shed
- added security with Crimsafe on windows
- linen cupboard/storage