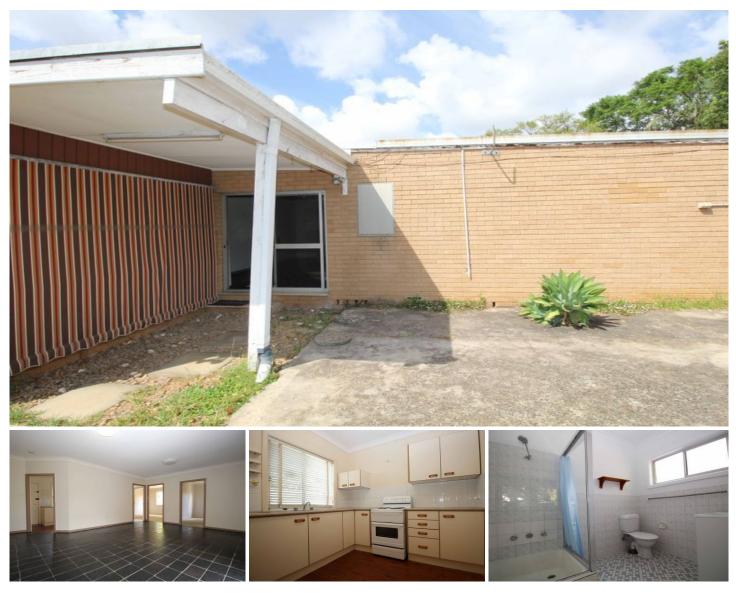

## **31A Linton Street BAULKHAM HILLS NSW**

This 2 bedroom granny flat is located at the back of the property with a large tiled lounge/dining room that leads to both good size bedrooms, the bathroom/laundry combo also has ensuite access from the main bedroom.

The cupboard filled laminate kitchen features electric cooking.

With a shared driveway you are able to keep your car off the street.

The single detached garage is used as a storage shed and is to be shared between the house and flat.

Located in a quiet street close to public transport and M2.

Please Note: Detached garage is shared between the house and the granny flat which is used for storage only, no cars allowed.