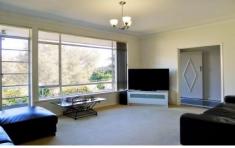

## Property features include:

- 3 Bedrooms, 1 Main Bathroom and oversized automatic double (tandem) lock up garage
- Combined lounge and dining room with split system air conditioner
- Functional kitchen with granite benches, electric Fisher Paykel appliances and plenty of cupboard space
- Spacious master bedroom with built in robe and large second and third rooms
- Full main bathroom with bath