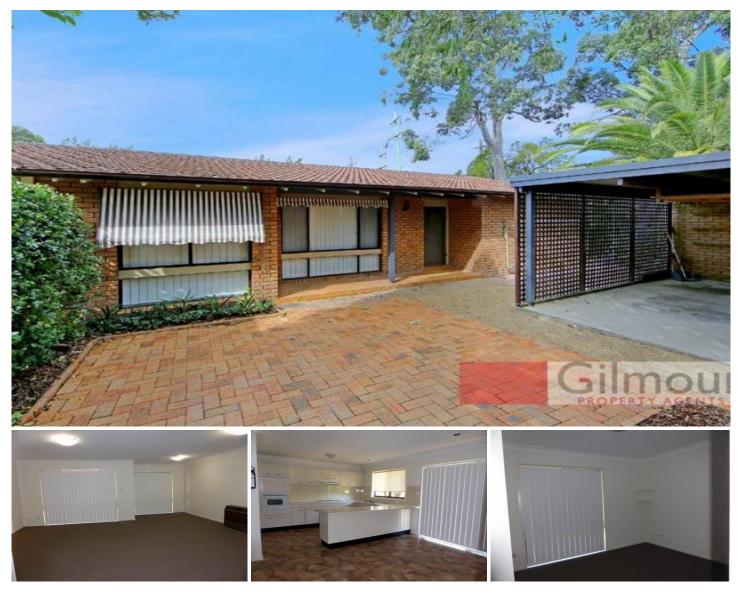

## 55/73 Crane Road CASTLE HILL NSW

Welcome home to this lovely villa located within easy access to Castle Towers, schools and transport. Offering three bedrooms with built-in robes to two and the master bedroom boasts a walk-in robe plus an ensuite. Come home and relax in the open plan lounge & dining area and the neat & functional kitchen with a dishwasher. Enjoy entertaining with friends & family in the front & rear paved courtyards and cool off in the pool within the complex. Also featuring an automatic secure carport, split-system air-conditioning unit and an internal laundry. Don't miss out on everything this villa has to offer all within the heart of Castle Hill.