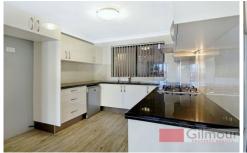

All bedrooms with built ins, master with ensuite

Expansive lounge and dining area with spilt system air-conditioning and gas point

Renovated kitchen with granite bench tops, stainless steel appliances and gas cooking