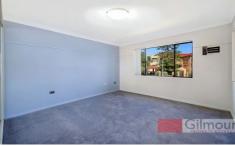

All bedrooms with built ins, master with ensuite

Expansive lounge and dining area with spilt system air-conditioning and gas point

Renovated kitchen with granite bench tops, stainless steel appliances and gas cooking