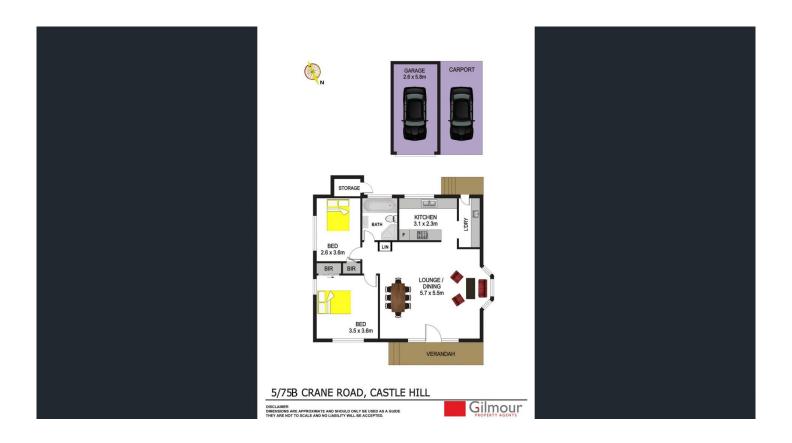

## 5/75B Crane Road CASTLE HILL NSW

Situated in a small and quiet complex, this fantastic single level full brick villa offers great convenience, security and easy living.

- Two good-sized bedrooms including built-in wardrobes, neutral tones and ceilings fans.
- Main bathroom and internal laundry are both modern and well-appointed.
- Spacious open plan living complimented by stylish timber floorboards includes air conditioning, a ceiling fan and downlights.
- Stylish kitchen complete with stainless steel appliances and stone bench tops.
- Beautifully landscaped grassed yard with a storage shed and plenty of space for kids to enjoy.
- Extra features include a lock-up garage with an additional carport plus visitor parking is also available.