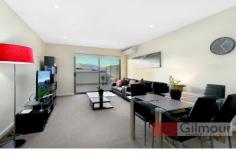

Master bedroom with built in robe and balcony access

Full main bathroom with tub

Combined lounge and dining with spilt system air conditioning

Study area and internal laundry with dryer

Secure car space with storage cage plus ample visitor parking