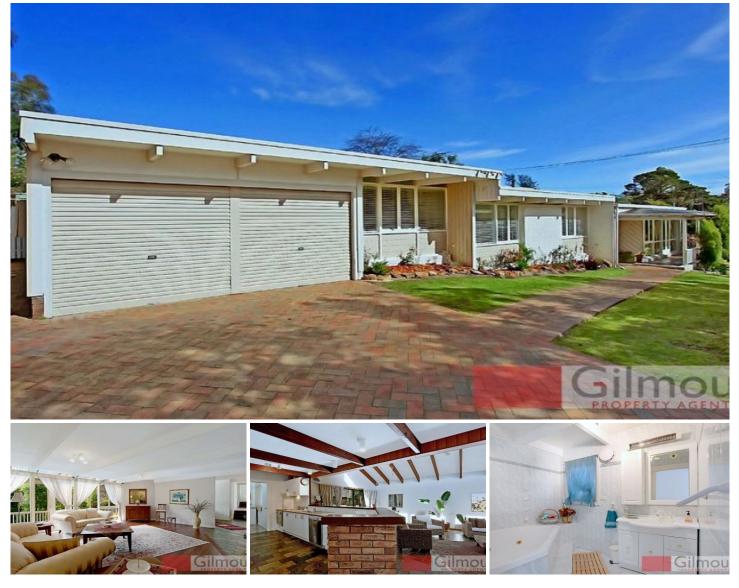

## 15 Orange Grove CASTLE HILL NSW

This well kept single level home situated on the corner high side of the street is ideally located within minutes' walk to local Schools, Castle Towers Shopping Centre and city bus stops. Relax having piece of mind that the pool will be maintained all year round as this is included in the tenancy.

Additional properties features include :

- 3 good sized bedrooms with built in wardrobes

- Large main bathroom with separate toilet + ensuite to master bedroom

- Split system air condition to each room
- Large living areas with timber floor boards throughout
- Modern kitchen with dishwasher
- Double lock up garage with additional car port
- Covered outdoor patio for entertaining all year round
- Internal laundry