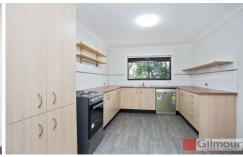

- Master bedroom with ensuite bathroom
- Full main bathroom with bath tub
- Separate lounge and dining areas
- Kitchen with quality appliances, electric cooking and dishwasher
- Low maintenance yards
- Fully fenced
- Air conditioners Installed
- Single lock up garage and ample off street parking