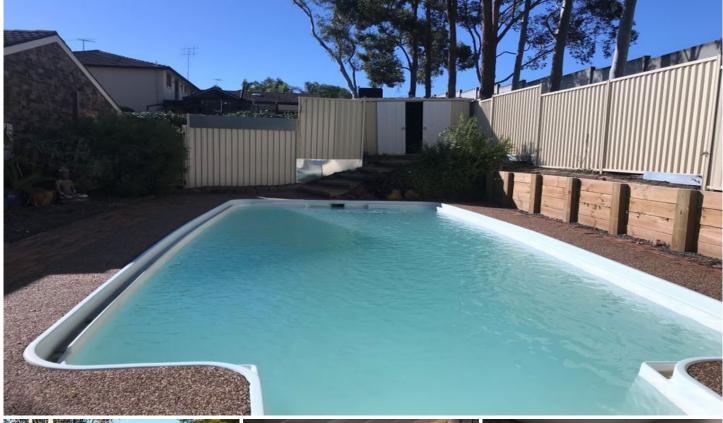

## 29 Grevillea Grove BAULKHAM HILLS NSW

Situated on the high side of a quiet cul-de-sac street and ideally located, you will adore this character filled four bedroom family home.

This property is the entertainers dream with its sparkling pool and large outdoor patio area, perfect for winter weekend BBQ's and long summer days by the pool.

The property features: Spacious lounge and dining areas, ducted air conditioning, internal laundry, large rear rumpus, single lock up garage, large covered rear entertaining patio with inbuilt BBQ area and in ground pool. The property is available now and ready to become your home.