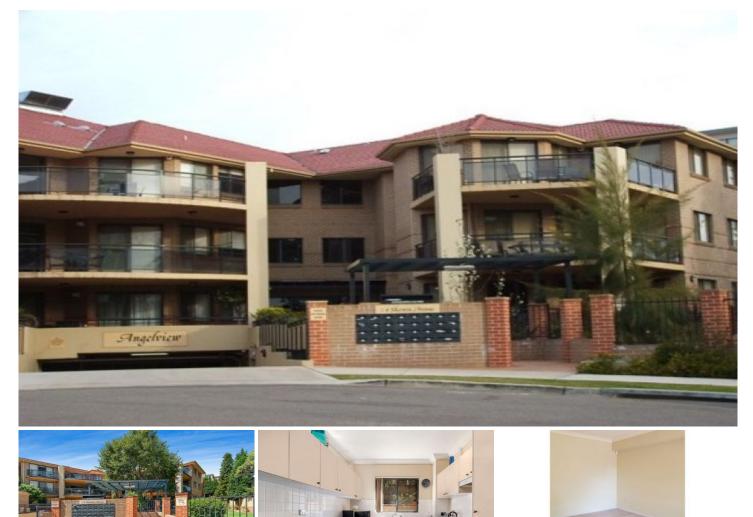

## 2/2-6 Sherwin Avenue CASTLE HILL NSW

Spacious & modern two bedroom apartment with large study which could be used for 3rd bedroom or huge formal dining room. Walking distance of Castle Towers and cafes, this conveniently appointed unit has large living areas and double lock-up garage plus an additional lock-up storage room in the basement. Security complex with in-ground pool and BBQ area. Ensuite bathroom and walk-in wardrobe to main bedroom plus built-in wardrobes to the 2nd bedroom. Modern granite kitchen with stainless steel appliances a gas cooking plus dishwasher. Air conditioning to living areas. Large balcony, brand new floating floors AND separate large storage lock up room in garage! No pets please.