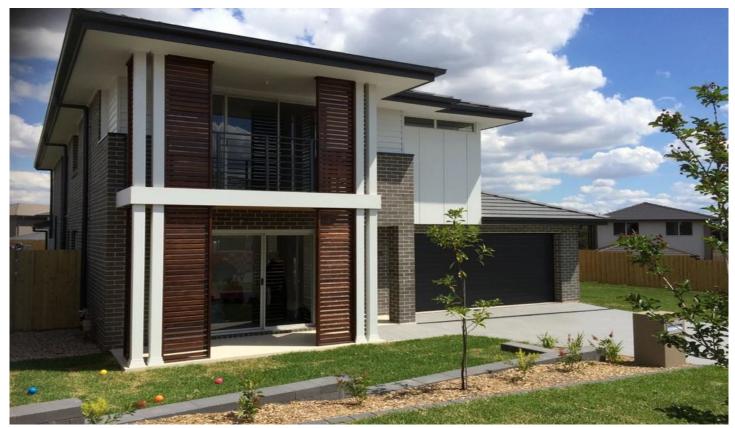

## **4 Lunar Crescent SCHOFIELDS NSW**

Almost brand new quality built home offers several living areas and five bedrooms for a large family. Situated in a newly developed estate, quiet street and a large fenced back yard.

Formal lounge, family room and meals area adjoins the modern kitchen which includes gas cooking & dishwasher. Guest bedroom with ensuite located downstairs. Four good sized bedrooms upstairs, main bedroom with ensuite, all with built in wardrobes. Upstairs sitting room / study area. Ducted air conditioning, Alarm system, Gas outlets, Water tank. Large fully fenced back yard, only minutes from Rouse Hill Town Center and Stanhope Village.