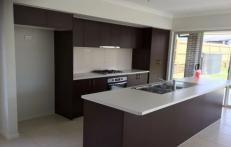

Formal lounge, family room and meals area adjoins the modern kitchen which includes gas cooking & dishwasher. Guest bedroom with ensuite located downstairs. Four good sized bedrooms upstairs, main bedroom with ensuite, all with built in wardrobes. Upstairs sitting room / study area. Ducted air conditioning, Alarm system, Gas outlets, Water tank. Large fully fenced back yard, only minutes from Rouse Hill Town Center and Stanhope Village.