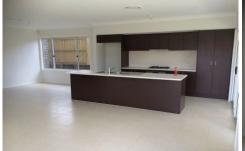

Formal lounge, family room and meals area adjoins the modern kitchen which includes gas cooking & dishwasher. Guest bedroom with ensuite located downstairs. Four good sized bedrooms upstairs, main bedroom with ensuite, all with built in wardrobes. Upstairs sitting room / study area. Ducted air conditioning, Alarm system, Gas outlets, Water tank. Large fully fenced back yard, only minutes from Rouse Hill Town Center and Stanhope Village.