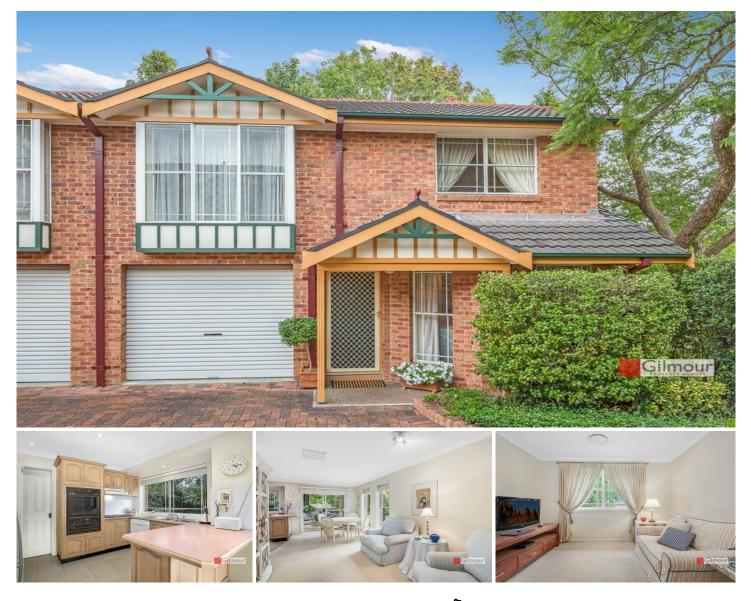

## 1/9-11 Orange Grove CASTLE HILL NSW

This quiet boutique complex with 8 townhouses sits proudly on the high side of the road. Offering two generous sized bedrooms, both with built in wardrobes plus a study that could be used as a third bedroom. Great living space with separate lounge, dining and a relaxed family area adjoining the functional kitchen which overlooks the tranquil backyard. Internal access to the single lock up garage + ample complex visitor parking. The ducted air conditioning system makes the temperature pleasant all year round. Enjoy the serenity of the private rear courtyard and timber deck which is ideal for entertaining or enjoying a peaceful BBQ with friends. Just a short stroll to the Castle Mall, Castle Towers Shopping Centre, bus transport hub and new train station nearing completion. Close to Castle Hill Primary, St Bernadette's & Castle Hill High School.