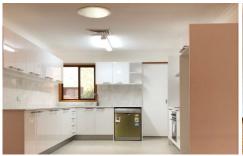

Generous well-proportioned living/dining area

Brand new kitchen with all new appliances and stove benches

Two good size bedrooms, both with built-in robes

Separate study room that could easily be utilised as a third bedroom