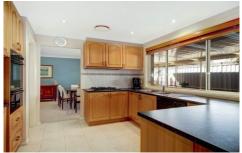

## Featuring:

- King sized master with ensuite/WIR; three further bedrooms with mirrored robes
- 5th bedroom & ensuite located downstairs suitable for teens/guests or in-laws
- Spacious and elegant formal lounge/dining
- Delightful Tassie Oak kitchen with loads of storage, gas cooking & walk-in pantry