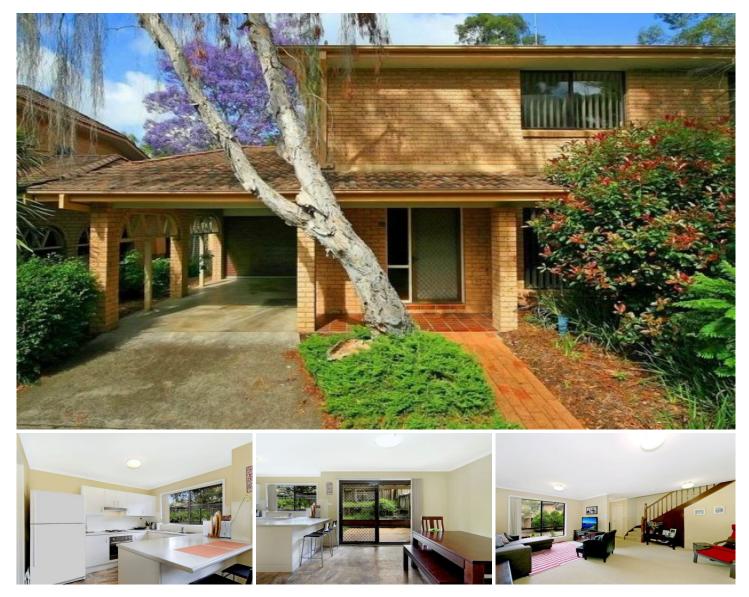

## 16/77 Crane Road Castle Hill NSW

This tidy three bedroom townhouse has built in wardrobes and the master has an en-suite. There is a large lounge room and a generous dining area both with hard flooring off the modern kitchen which overlooks the easy care courtyard. Ducted air conditioned to make it pleasant all the year round and there is a single garage for the car and a single carport under the roof line of the townhouse for another vehicle. Cool off in the warmer months in the refreshing in ground pool in the complex - all the enjoyment with none of the work.

It offers a great location close to shops, the new train station and is easy distance to St. Bernadettes Primary, Hills Adventist College, Castle Hill Public and Oakhill Drive Public School. For a viewing or for further information please do not hesitate to contact the friendly staff at Gilmour Property Agents on (02) 98993311. 3 🛤 2 🚔 2 🚘