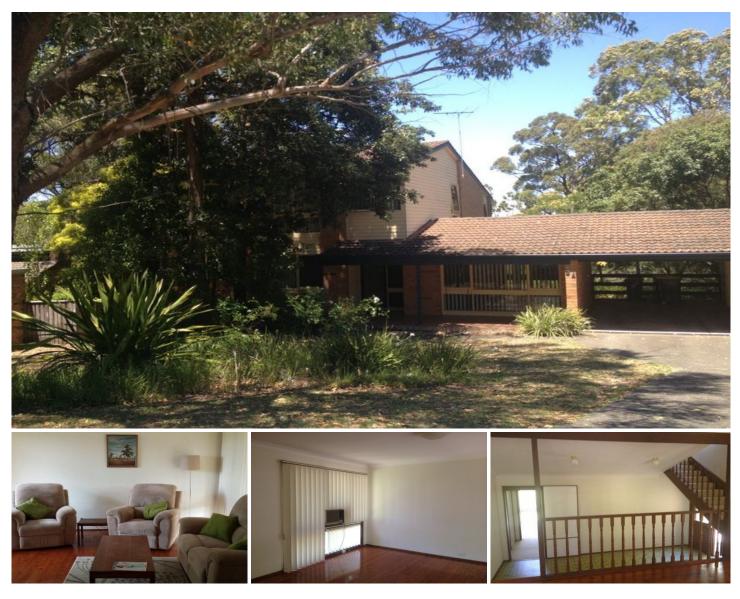

## 34 Sophia Crescent NORTH ROCKS NSW

This large tri-level 5 bedroom home features: 3 bedrooms on the top floor, and 2 on the lower level. (5 bedrooms in total).

3 bathrooms- one is an ensuite to a lower level bedroom, and built-ins. Formal lounge room, casual living area + dining, and Upstairs sitting room/study area.

Electric kitchen with updated oven. Internal laundry. Double carport with storage room. Polished floorboards to living areas. Fantastic bush views from the rear windows and yard, which is paved and grassed. Quiet street, Short walk to m2 bus stop. Close to shops and schools.