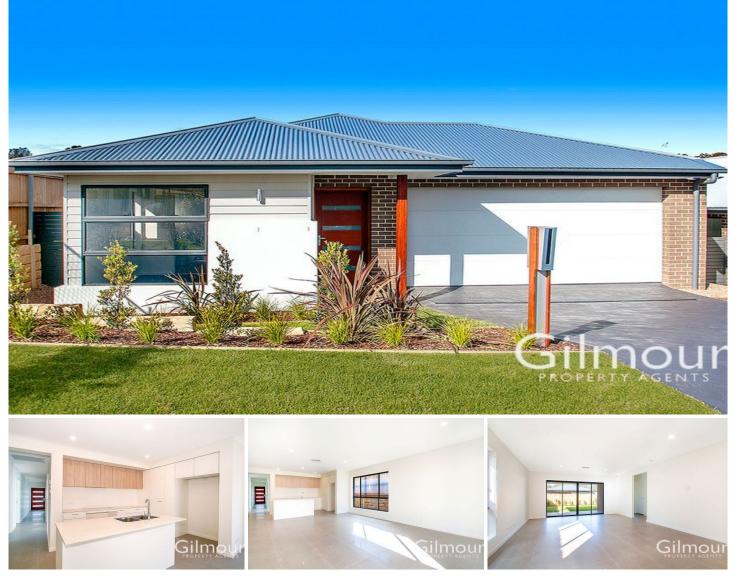

## **15 Bosal Street BOX HILL NSW**

Be the first to move in to this brand new luxury home!

In one of the newest developing suburbs, Box Hill, this home is located in the heart of the Hills District and is well positioned within close distance to all amenities including a new shopping centre, future Northwest rail, sporting fields and schools.

## Featuring:

- Open plan living with bright and airy interior
- Multipurpose (MPR) room at the front of the home
- 4 well appointed bedrooms complete with built-in robes,

4 🛤 2 🚰 2 🚘

View : https://www.gilmour.com.au/lease/nsw/western-s ydney/box-hill/residential/house/5619466