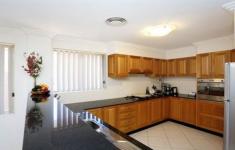

## 14/19 Sherwin Avenue CASTLE HILL NSW

This trendy two bedroom apartment is sure to impress. Located on the top floor at the rear of the block enjoying a perfect sun filled North Easterly aspect. Featuring expansive open plan living that is fitted with ducted air conditioning, there is a large lounge and a huge dining area that opens to a private entertainment balcony. The cupboard filled Tasmanian Oak timber kitchen has Caesar stone tops and Stainless Steel appliances. Both bedrooms are double sized rooms, the main is extra large and they both have walk-in robes, the main bedroom also has an ensuite. There is a storage room to the unit plus another large store room adjoining the double garage. Security building, lift and pool plus located only a short stroll to restaurants, Castle Towers and the city bus makes this a perfect package.