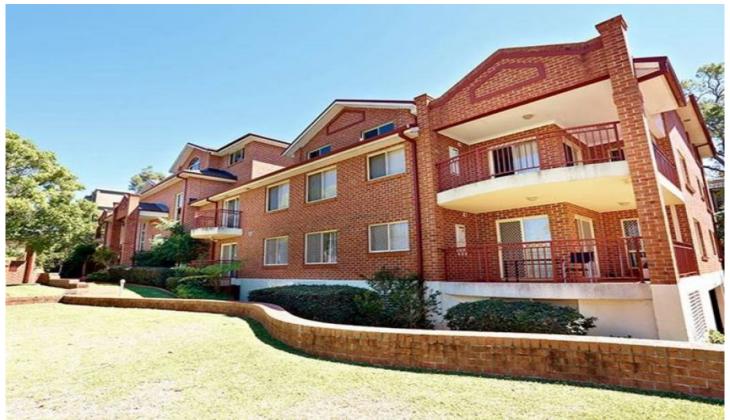

## 14/19 Sherwin Avenue CASTLE HILL NSW

This trendy two bedroom apartment is sure to impress. Located on the top floor at the rear of the block enjoying a perfect sun filled North Easterly aspect. Featuring expansive open plan living that is fitted with ducted air conditioning, there is a large lounge and a huge dining area that opens to a private entertainment balcony. The cupboard filled Tasmanian Oak timber kitchen has Caesar stone tops and Stainless Steel appliances. Both bedrooms are double sized rooms, the main is extra large and they both have walk-in robes, the main bedroom also has an ensuite. There is a storage room to the unit plus another large store room adjoining the double garage. Security building, lift and pool plus located only a short stroll to restaurants, Castle Towers and the city bus makes this a perfect package.