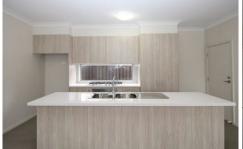

5th bedroom with built-ins and plenty of windows plus 3rd bathroom downstairs Formal lounge, kitchen with gas cooking and pantry overlooking the tiled family/ dining room which opens to the private courtyard section of the rear yard.