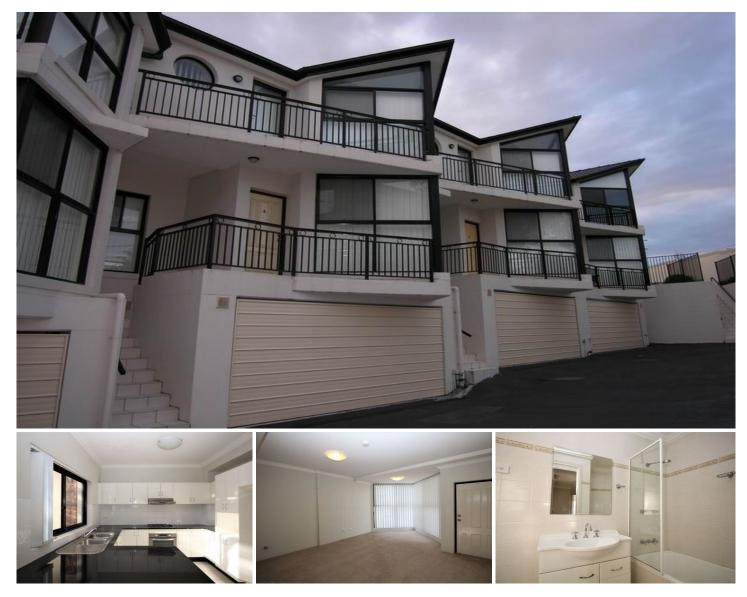

## 4/60 Chelsea Avenue BAULKHAM HILLS NSW

Featuring two bedrooms with walk-in robe and balcony to the main bedroom and built-ins to the second room, this townhouse will be snapped up quickly. Positioned in a convenient location, this townhouse offers spacious open planned living with split system air-conditioning along with a modern gas kitchen including dishwasher and stainless steel appliances. The property also includes a contemporary bathroom, en suite to the master bedroom and a downstairs powder room. This tri-level townhouse has an automatic double lock up garage with storage space and internal laundry. Spend Summer relaxing in the low maintenance court yard. Situated within walking distance to local shops, schools and City buses. Make this townhouse your home today so call now to make your appointment to take advantage of your first weeks rent free.