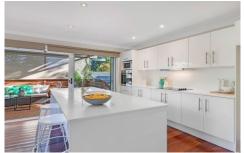

Featuring a functional open plan living room that has floating timber boards and adjoins a modern cupboard filled kitchen with dishwasher and island bench offering plenty of work room.

The living room opens to a fabulous alfresco covered entertainment deck that you're sure to spend hours on.