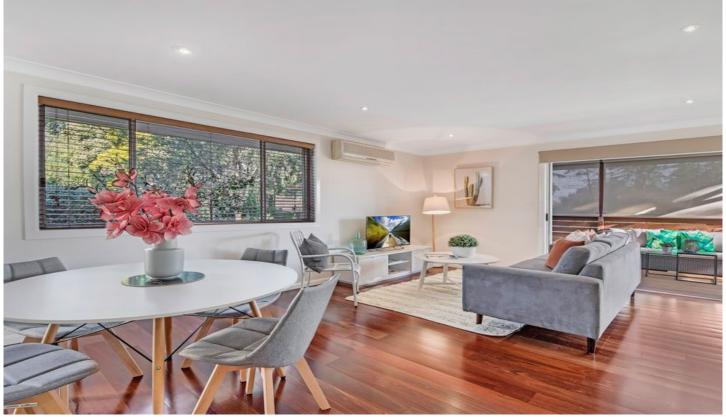

Featuring a functional open plan living room that has floating timber boards and adjoins a modern cupboard filled kitchen with dishwasher and island bench offering plenty of work room.

The living room opens to a fabulous alfresco covered entertainment deck that you're sure to spend hours on.