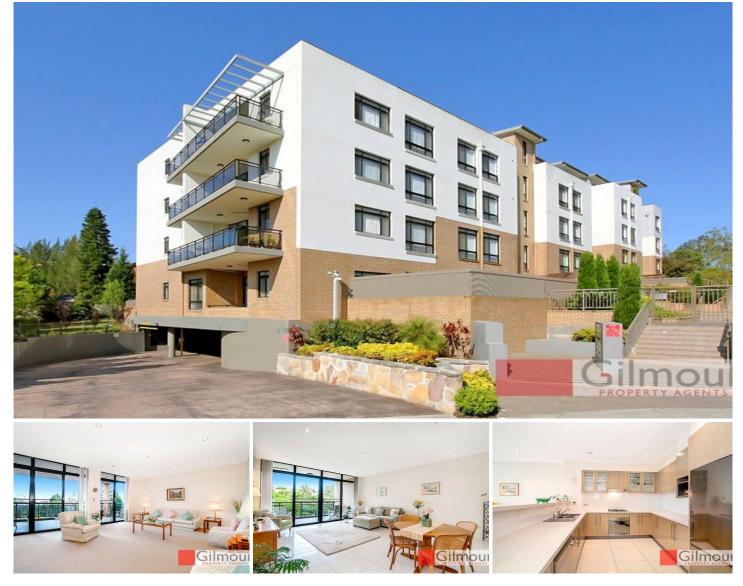

## 43/2-4 Purser Avenue CASTLE HILL NSW

Located in the ever popular 'Benaara Gardens' complex is this huge two bedroom apartment located on level 2. Greeted by the elegant foyer and with spacious interiors throughout, well-appointed finishes, this light and airy apartment will be sure to make you feel comfortable and at home.

Only a short walk to all major amenities within Castle Hill this will suit those seeking style, comfort and resort style living. Offering:

One

2 Large bedrooms, master with walk in robe air conditioning and built-in to second bedroom

Modern ensuite bathroom with bath tub and main bathroom

Formal lounge and dining area with west facing balcony

2 🎮 2 🚔 2 🚔

View : https://www.gilmour.com.au/lease/nsw/hills/castle -hill/residential/unit/5619513