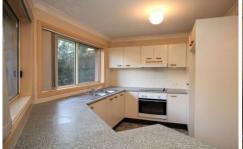

## 8/10A Edward Street BAULKHAM HILLS NSW

Large three bedroom townhouse with built-in robes plus an ensuite to the main bedroom. This home offers separate lounge and dining/meals areas off the kitchen, a I-shaped private courtyard, internal laundry with external access and a double automatic lock-up garage with internal access, complex has a walk way access to Old Northern Road. With only one common wall, located in a small complex close to transport, schools, shops and Baulkham Hills TAFE you will need to be quick so you don't miss out as this property won't last long!