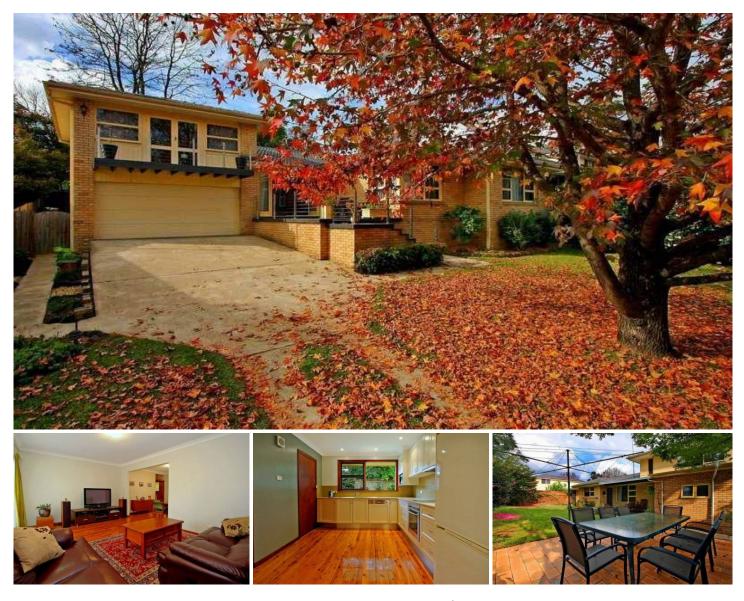

## **CASTLE HILL**

Located in the highly sought after East Excelsior estate in a quiet cul-de-sac on the high side. Four bedrooms, two renovated bathrooms + new kitchen with stone bench tops. Formal lounge room, dining area + separate huge TV/rumpus room (approx 7m x 5m). Ducted air conditioning, front balcony + polished timber floors. Double lock up garage with internal access and auto door. Private rear backyard with north aspect and paved BBQ area.