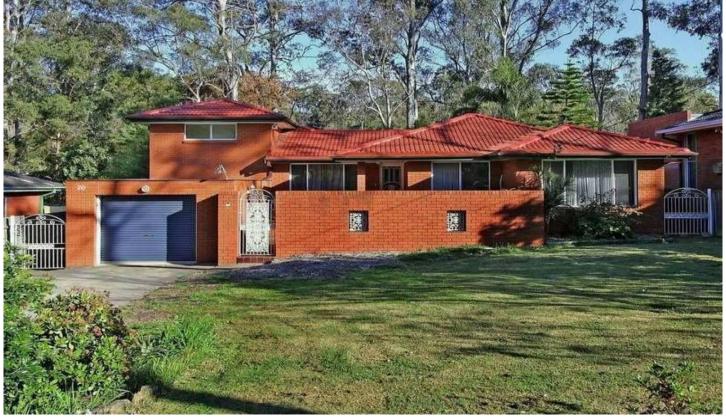

## **WEST PENNANT HILLS**

Set on approximately 835 sqm of land this property features a nice large level yard. The home has 4 bedrooms with an ensuite off the main bedroom. The kitchen has been renovated and comes complete with gas cooking. There are polished timber floors and plenty of room for the whole family as the home has 2 separate living areas and a sun room. Conveniently located within walking distance to buses, Thompson's Corner & WPH public school.

SOLD DATE: 3rd July 2009

4 🗀 2 📛 1 🖨

Land Size: 835 sqm

View: https://www.gilmour.com.au/sale/nsw/hills/w

est-pennant-hills/residential/house/5619616

Gilmour

Gilmour Property Agents 02 9899 3311