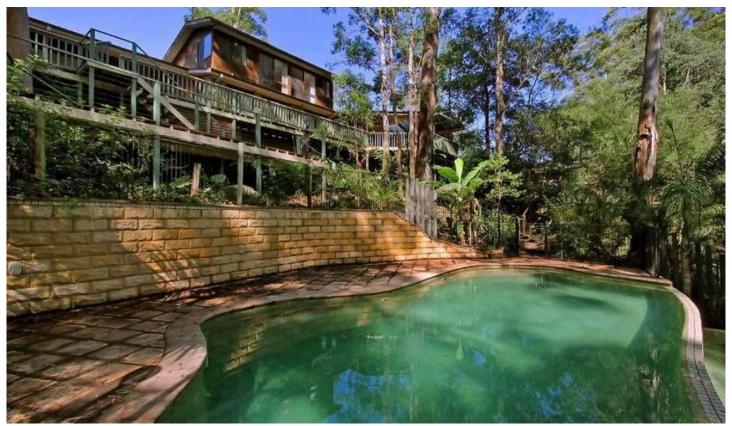

## 25 Longworth Crescent CASTLE HILL NSW

Split level contemporary home located in a quiet private bush setting. Popular Oakhill Estate on a large 1044m2 block. Entertain on the timber deck or cool off in the tranquil wet edge swimming pool. Four bedroom home with build-in wardrobes and ensuite to main. Ample living space with lounge and dining rooms + family area adjoining the polyurethane eat in kitchen. Double lock up garage with internal access + 3 way main bathroom. Terms: 10% bank cheque or deposit bond on day of auction + 30 day settlement.