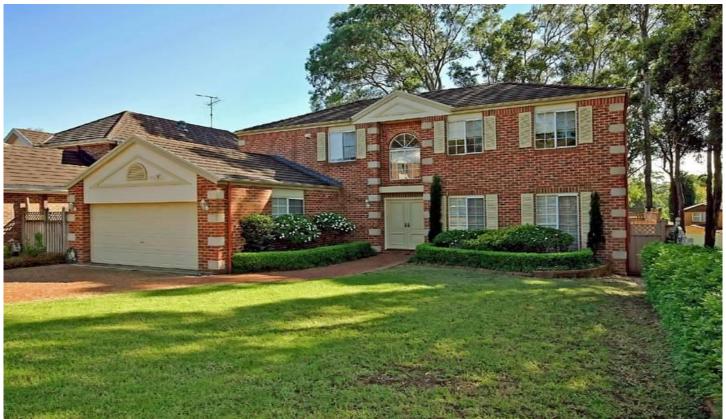

## **CASTLE HILL**

Located in the highly sought after East Excelsior estate. Two storey four bedroom home with three bathrooms. Formal lounge and dining rooms, spacious granite kitchen, tiled meals and family room + large separate rumpus room with open fire place. Ducted air conditioning, double lock up garage with automatic garage door + low maintenance rear paved yard overlooking private reserve on a 513m2 block. Tennis courts, BBQ facilities, park and party/function room in complex.