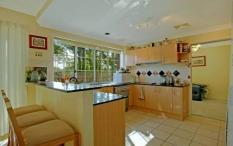

## **CASTLE HILL**

Located in the highly sought after East Excelsior estate. Two storey four bedroom home with three bathrooms. Formal lounge and dining rooms, spacious granite kitchen, tiled meals and family room + large separate rumpus room with open fire place. Ducted air conditioning, double lock up garage with automatic garage door + low maintenance rear paved yard overlooking private reserve on a 513m2 block. Tennis courts, BBQ facilities, park and party/function room in complex.