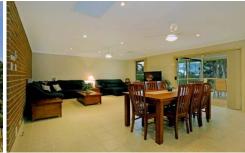

## **CASTLE HILL**

Spectacular two storey duplex with views over the First Farm Estate and to the Blue Mountains. 35 squares (approx) featuring four bedrooms, two bathrooms and a triple lock up garage with loads of under house storage. Open plan lounge and dining, huge tiled family and meals room + 6m x 5m rumpus/sunroom. Modern kitchen with gas cooking and breakfast bar + ducted air conditioning and vacuum. Enter via a private drive with remote security gate, 6 car carport + plenty of car parking, Established gardens and hedges + walk to Castle Towers. Sold Date: 3rd July 2009