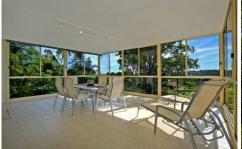

## **CASTLE HILL**

Spectacular two storey duplex with views over the First Farm Estate and to the Blue Mountains. 35 squares (approx) featuring four bedrooms, two bathrooms and a triple lock up garage with loads of under house storage. Open plan lounge and dining, huge tiled family and meals room + 6m x 5m rumpus/sunroom. Modern kitchen with gas cooking and breakfast bar + ducted air conditioning and vacuum. Enter via a private drive with remote security gate, 6 car carport + plenty of car parking, Established gardens and hedges + walk to Castle Towers. Sold Date: 3rd July 2009