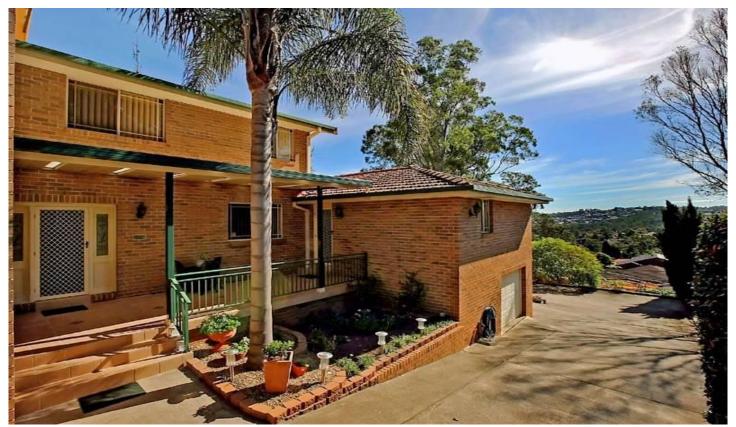

## **CASTLE HILL**

Spectacular two storey duplex with views over the First Farm Estate and to the Blue Mountains. 35 squares (approx) featuring four bedrooms, two bathrooms and a triple lock up garage with loads of under house storage. Open plan lounge and dining, huge tiled family and meals room + 6m x 5m rumpus/sunroom. Modern kitchen with gas cooking and breakfast bar + ducted air conditioning and vacuum. Enter via a private drive with remote security gate, 6 car carport + plenty of car parking, Established gardens and hedges + walk to Castle Towers. Sold Date: 3rd July 2009