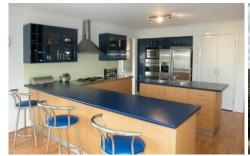

## **CASTLE HILL**

Ultra modern 42sq Charlston Home. Located in a quiet cul-de-sac surrounded by prestigious homes. Four bedrooms + study with stylish ensuite to main. Gourmet kitchen with stainless steel appliances and gas cooking, spacious formal lounge and dining, open plan family meals + separate rumpus. High ceilings, quality fittings + triple garage. Refreshing in-ground pool and spa surrounded by timber decking and B.B.Q. area.