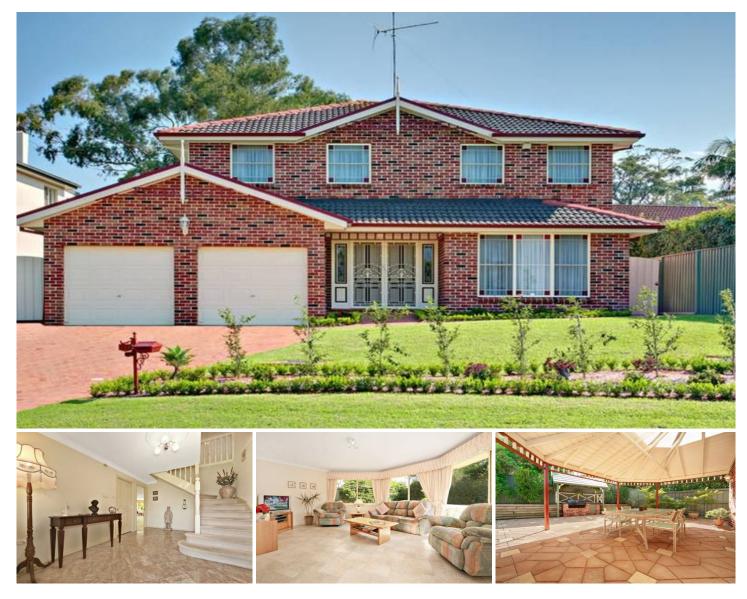

## GLENHAVEN

Located in a quiet leafy culdesac on the high side of the street sits this immaculate 4 bedroom home. Marble tiled entrance foyer with double doors, spacious light and bright living areas + quality timber kitchen. Tiled meals area, open plan family room + paved rear yard featuring a custom made covered pergola and built in bar-be-que. Very private setting, low maintenance grounds + north aspect to the rear. Other features include ducted air conditioning, security alarm + garden shed. Sold Date: 28th July 2009