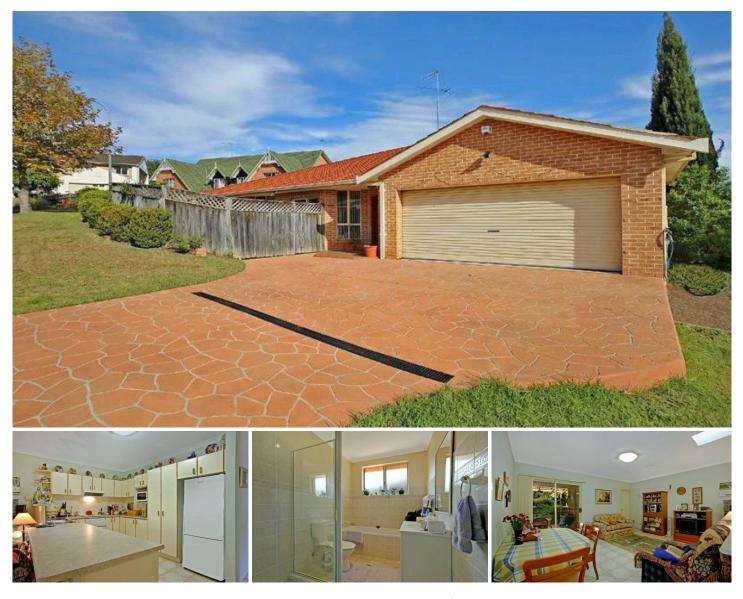

## CASTLE HILL

Single level Torrens Titled full brick duplex located in a quiet street in the popular Balintore estate. Featuring three bedrooms with ensuite to main and built-in wardrobes to all bedrooms. Lounge and dining rooms + generous sized family room adjoining the gourmet eat-in kitchen. 9ft ceilings, ducted heating, security alarm + internal access to the double garage with auto doors. Low maintenance living at it's best with easy care gardens and no strata fees to pay!